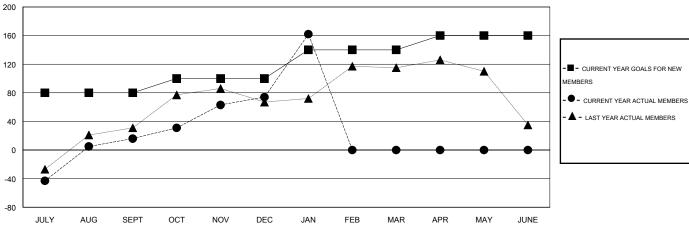

### GOALS AND ACTUAL MEMBERS CUMULATIVE

| - CURRENT YEAR GOALS FOR NEW |
|------------------------------|
| MEMBERS                      |

| DROPPED CLUBS: 3 |     |
|------------------|-----|
| DROPPED MEMBERS  |     |
| DECEASED         | 3   |
| CLUB CANCELLED   | 17  |
| OTHER            | 112 |
| TOTAL            | 132 |